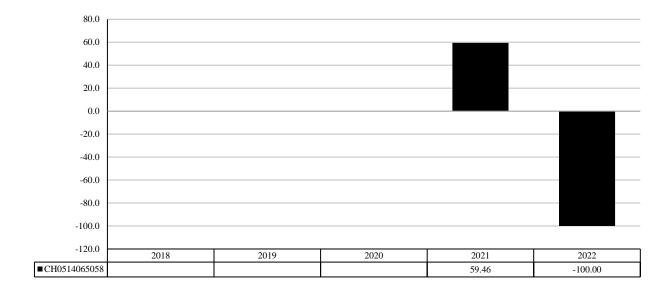

## PAST PERFORMANCE

(as of 01/01/2023)

Past performance is not a reliable indicator of future performance. Markets could develop very differently in the future. It can help you to assess how the fund has been managed in the past.

## **PRODUCT**

Product: 21Shares Short Bitcoin ETP - SBTC

Manufacturer: 21Shares AG
ISIN CH0514065058
Share Class Launch Date: 22/01/2020
Share Class Currency: USD

This chart shows the fund's performance as the percentage loss or gain per year over the last 1 years.