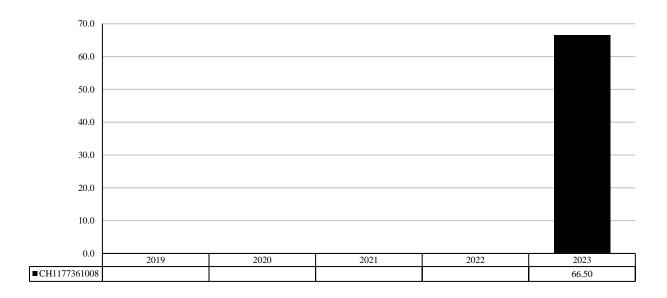

## PAST PERFORMANCE

(as of 26/01/2024)

Past performance is not a reliable indicator of future performance. Markets could develop very differently in the future. It can help you to assess how the fund has been managed in the past.

## This chart shows the fund's performance as the percentage loss or gain per year over the last 0 years.

Performance is shown after deduction of ongoing charges. Any entry and exit charges are excluded from the calculation.