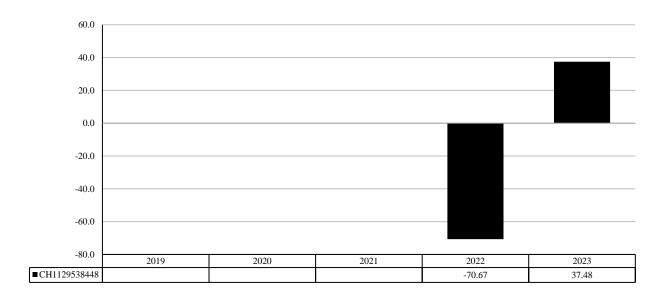

## PAST PERFORMANCE

(as of 26/01/2024)

Past performance is not a reliable indicator of future performance. Markets could develop very differently in the future. It can help you to assess how the fund has been managed in the past.

## **PRODUCT**

Product: 21Shares Polygon ETP -POLY

Manufacturer: 21Shares AG
ISIN CH1129538448
Share Class Launch Date: 18/11/2021

Share Class Currency: USD

This chart shows the fund's performance as the percentage loss or gain per year over the last 1 years.