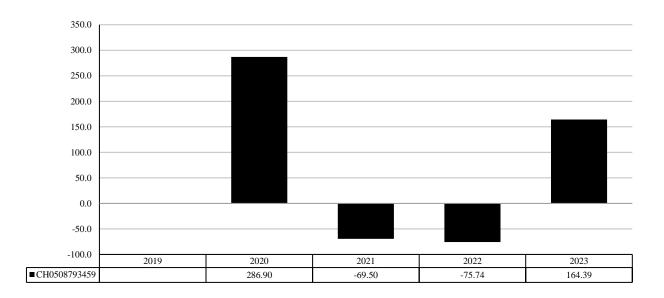

## PAST PERFORMANCE

(as of 26/01/2024)

Past performance is not a reliable indicator of future performance. Markets could develop very differently in the future. It can help you to assess how the fund has been managed in the past.

## This chart shows the fund's performance as the percentage loss or gain per year over the last 3 years.

Performance is shown after deduction of ongoing charges. Any entry and exit charges are excluded from the calculation.