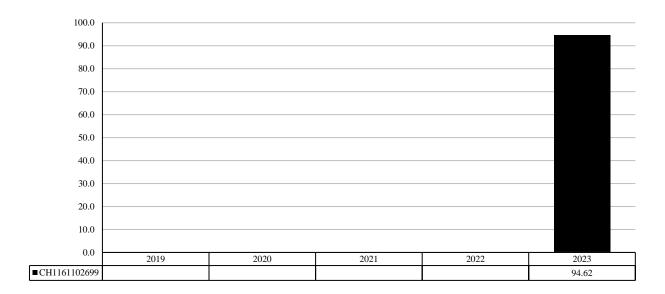

## **PRODUCT**

Product: 21Shares Decentraland ETP -MANA

Manufacturer: 21Shares AG
ISIN CH1161102699

Share Class Launch Date: 10/02/2022
Share Class Currency: USD

This chart shows the fund's performance as the percentage loss or gain per year over the last 0 years.