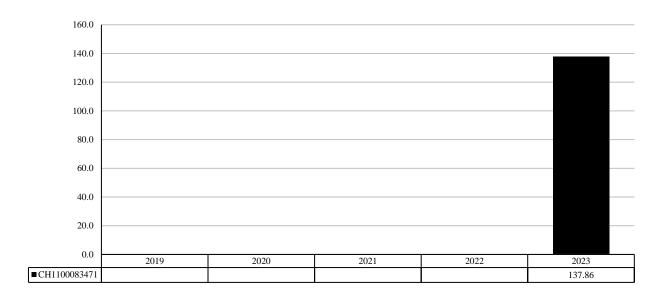

## PAST PERFORMANCE

(as of 26/01/2024)

Past performance is not a reliable indicator of future performance. Markets could develop very differently in the future. It can help you to assess how the fund has been managed in the past.

## This chart shows the fund's performance as the percentage loss or gain per year over the last 0 years.

Performance is shown after deduction of ongoing charges. Any entry and exit charges are excluded from the calculation.