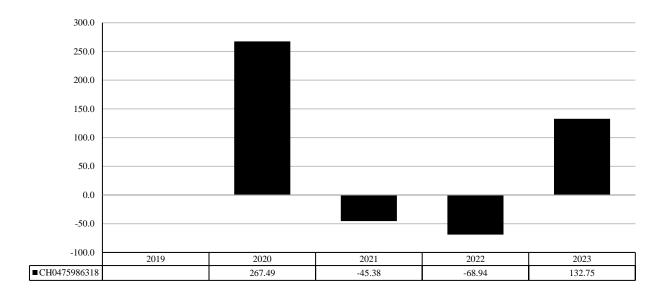

## **PRODUCT**

Product: 21Shares Bitwise Select 10 - KEYS

Manufacturer: 21Shares AG
ISIN CH0475986318
Share Class Launch Date: 26/06/2019

Share Class Currency: USD

This chart shows the fund's performance as the percentage loss or gain per year over the last 3 years.