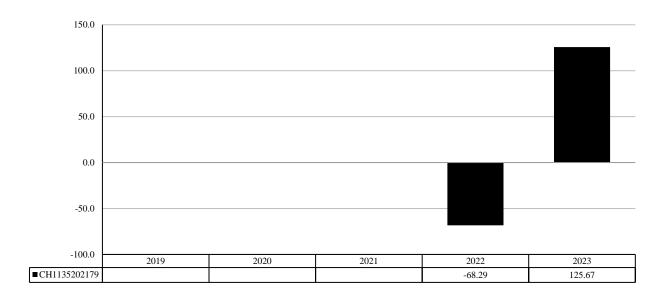

## **PRODUCT**

Product: 21Shares Crypto Basket 10 ETP -HODLX

Manufacturer: 21Shares AG
ISIN CH1135202179
Share Class Launch Date: 29/09/2021

Share Class Currency: USD

This chart shows the fund's performance as the percentage loss or gain per year over the last 1 years.