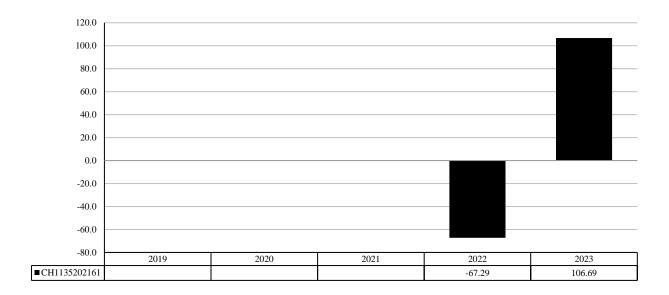

## PAST PERFORMANCE

(as of 26/01/2024)

Past performance is not a reliable indicator of future performance. Markets could develop very differently in the future. It can help you to assess how the fund has been managed in the past.

## **PRODUCT**

Product: 21Shares Crypto Basket Equal Weight ETP -HODLV

Manufacturer: 21Shares AG
ISIN CH1135202161

Share Class Launch Date: 29/09/2021
Share Class Currency: USD

This chart shows the fund's performance as the percentage loss or gain per year over the last 1 years.