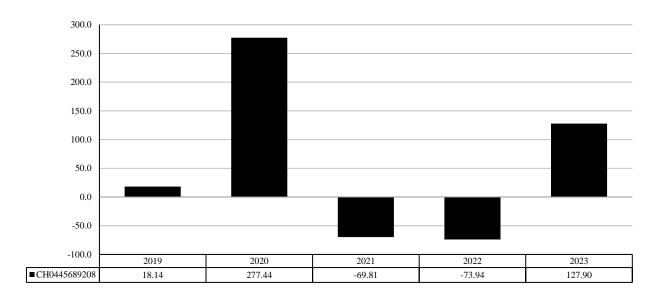

## **PRODUCT**

Product: 21Shares Crypto Basket ETP - HODL

Manufacturer: 21Shares AG
ISIN CH0445689208

Share Class Launch Date: 21/11/2018

Share Class Currency: USD

This chart shows the fund's performance as the percentage loss or gain per year over the last 4 years.