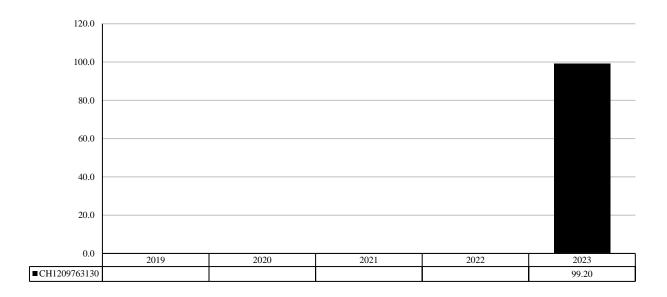

(as of 26/01/2024)

Past performance is not a reliable indicator of future performance. Markets could develop very differently in the future. It can help you to assess how the fund has been managed in the past.

## This chart shows the fund's performance as the percentage loss or gain per year over the last 0 years.

Performance is shown after deduction of ongoing charges. Any entry and exit charges are excluded from the calculation.