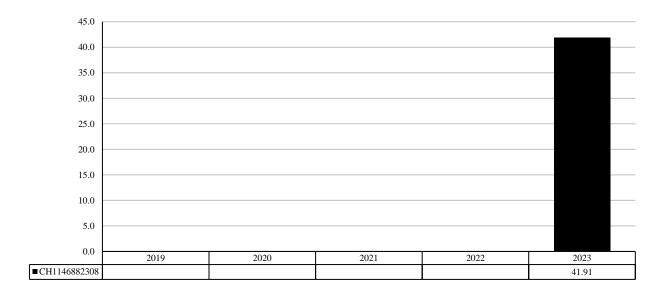

## PAST PERFORMANCE

(as of 26/01/2024)

Past performance is not a reliable indicator of future performance. Markets could develop very differently in the future. It can help you to assess how the fund has been managed in the past.

## **PRODUCT**

Product: 21Shares Bytetree BOLD ETP -BOLD

Manufacturer: 21Shares AG
ISIN CH1146882308
Share Class Launch Date: 27/04/2022

Share Class Currency: USD

This chart shows the fund's performance as the percentage loss or gain per year over the last 0 years.