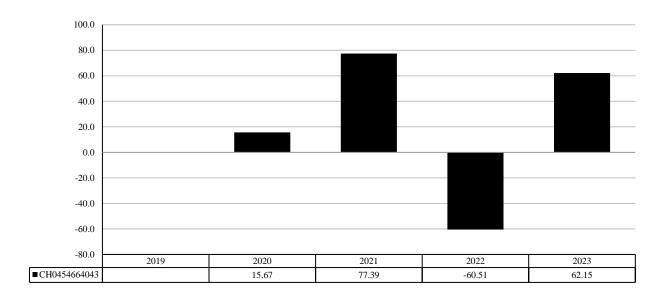

## PAST PERFORMANCE

(as of 26/01/2024)

Past performance is not a reliable indicator of future performance. Markets could develop very differently in the future. It can help you to assess how the fund has been managed in the past.

## **PRODUCT**

Product: 21Shares Ripple XRP - AXRP

Manufacturer: 21Shares AG
ISIN CH0454664043 **Share Class Launch Date:** 2/04/2019

Share Class Currency: USD

This chart shows the fund's performance as the percentage loss or gain per year over the last 3 years.

Performance is shown after deduction of ongoing charges. Any entry and exit charges are excluded from the calculation.