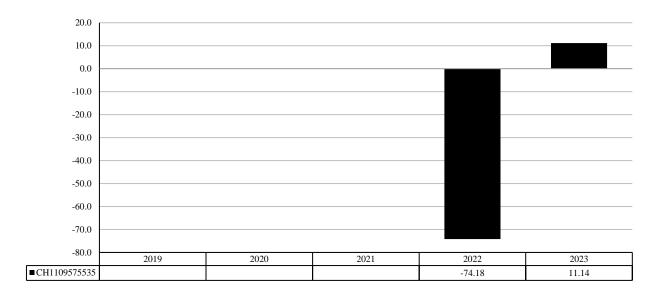

## PAST PERFORMANCE

(as of 26/01/2024)

Past performance is not a reliable indicator of future performance. Markets could develop very differently in the future. It can help you to assess how the fund has been managed in the past.

## **PRODUCT**

Product: 21Shares Stellar ETP - XLM

Manufacturer: 21Shares AG
ISIN CH1109575535
Share Class Launch Date: 26/04/2021

Share Class Currency: USD

This chart shows the fund's performance as the percentage loss or gain per year over the last 1 years.