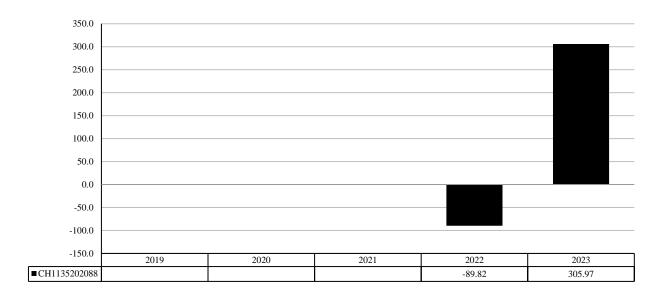

## PAST PERFORMANCE

(as of 26/01/2024)

Past performance is not a reliable indicator of future performance. Markets could develop very differently in the future. It can help you to assess how the fund has been managed in the past.

## This chart shows the fund's performance as the percentage loss or gain per year over the last 1 years.

Performance is shown after deduction of ongoing charges. Any entry and exit charges are excluded from the calculation.