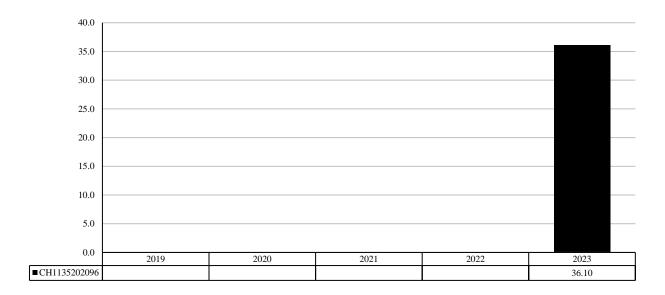

## PAST PERFORMANCE

(as of 26/01/2024)

Past performance is not a reliable indicator of future performance. Markets could develop very differently in the future. It can help you to assess how the fund has been managed in the past.

## **PRODUCT**

Product: 21Shares Uniswap ETP -AUNI

Manufacturer: 21Shares AG
ISIN CH1135202096

Share Class Launch Date: 1/02/2022
Share Class Currency: USD

This chart shows the fund's performance as the percentage loss or gain per year over the last 0 years.