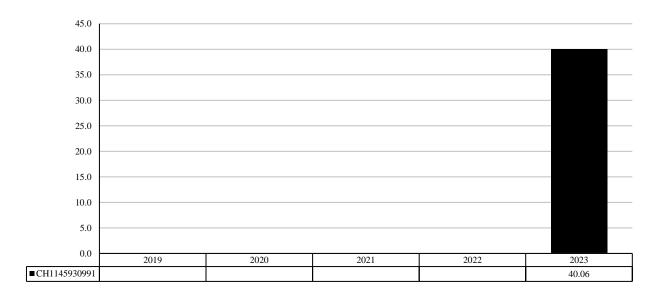

## PAST PERFORMANCE

(as of 26/01/2024)

Past performance is not a reliable indicator of future performance. Markets could develop very differently in the future. It can help you to assess how the fund has been managed in the past.

## This chart shows the fund's performance as the percentage loss or gain per year over the last 0 years.

Performance is shown after deduction of ongoing charges. Any entry and exit charges are excluded from the calculation.