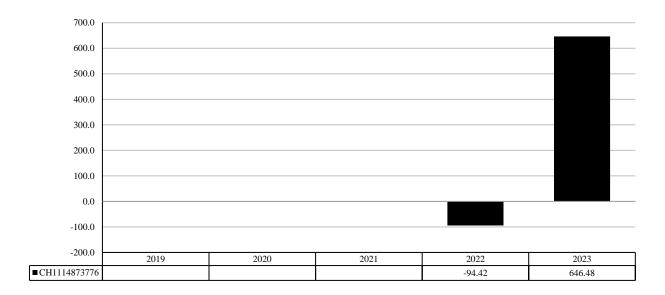

## **PRODUCT**

Product: 21Shares Solana Staking ETP -ASOL

Manufacturer: 21Shares AG
ISIN CH1114873776

Share Class Launch Date: 30/06/2021
Share Class Currency: USD

This chart shows the fund's performance as the percentage loss or gain per year over the last 1 years.