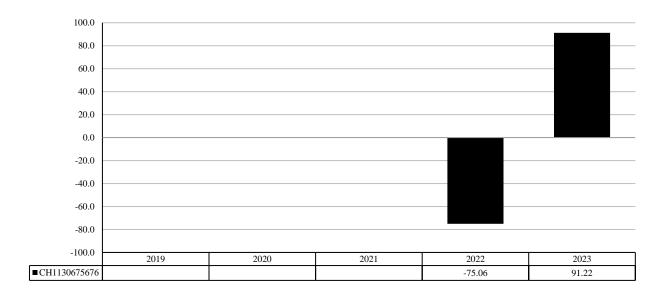

## PAST PERFORMANCE

(as of 26/01/2024)

Past performance is not a reliable indicator of future performance. Markets could develop very differently in the future. It can help you to assess how the fund has been managed in the past.

## **PRODUCT**

Product: 21Shares Crypto Mid-Cap Index ETP -ALTS

Manufacturer: 21Shares AG
ISIN CH1130675676

Share Class Launch Date: 14/12/2021
Share Class Currency: USD

This chart shows the fund's performance as the percentage loss or gain per year over the last 1 years.