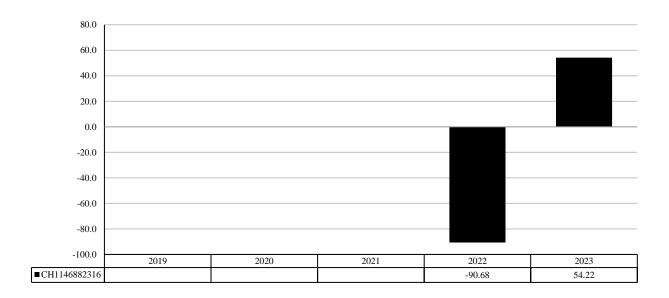

## PAST PERFORMANCE

(as of 26/01/2024)

Past performance is not a reliable indicator of future performance. Markets could develop very differently in the future. It can help you to assess how the fund has been managed in the past.

## **PRODUCT**

Product: 21Shares Avalanche ETP -ALGO

Manufacturer: 21Shares AG
ISIN CH1146882316
Share Class Launch Date: 23/11/2021

Share Class Currency: USD

This chart shows the fund's performance as the percentage loss or gain per year over the last 1 years.