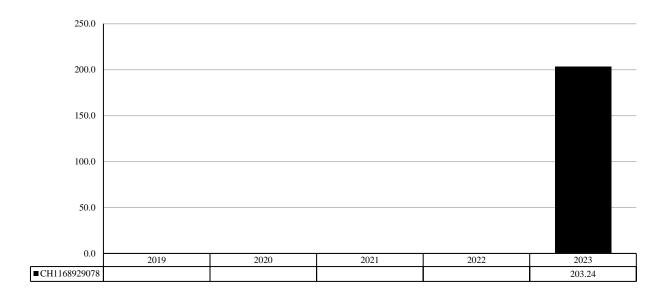

## PAST PERFORMANCE

(as of 26/01/2024)

Past performance is not a reliable indicator of future performance. Markets could develop very differently in the future. It can help you to assess how the fund has been managed in the past.

## This chart shows the fund's performance as the percentage loss or gain per year over the last 0 years.

Performance is shown after deduction of ongoing charges. Any entry and exit charges are excluded from the calculation.