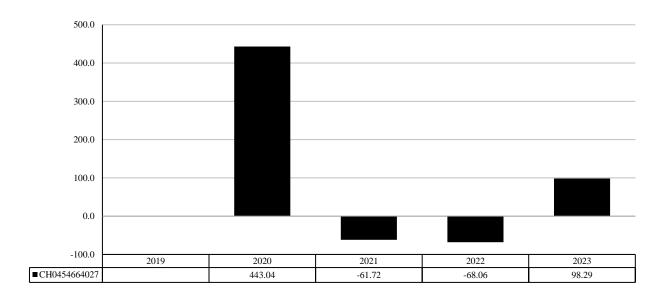

## PAST PERFORMANCE

(as of 26/01/2024)

Past performance is not a reliable indicator of future performance. Markets could develop very differently in the future. It can help you to assess how the fund has been managed in the past.

## **PRODUCT**

Product: 21Shares Ethereum Staking ETP - AETH

Manufacturer: 21Shares AG
ISIN CH0454664027 **Share Class Launch Date:** 5/03/2019

Share Class Currency: USD

This chart shows the fund's performance as the percentage loss or gain per year over the last 3 years.