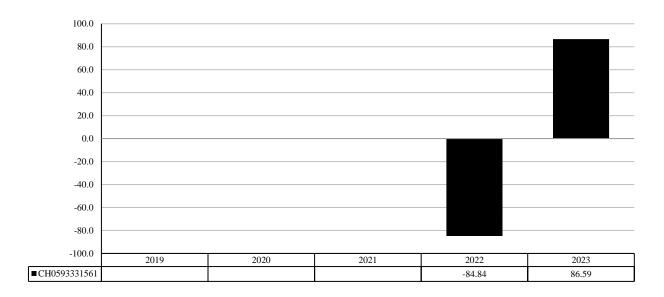

## PAST PERFORMANCE

(as of 26/01/2024)

Past performance is not a reliable indicator of future performance. Markets could develop very differently in the future. It can help you to assess how the fund has been managed in the past.

## This chart shows the fund's performance as the percentage loss or gain per year over the last 1 years.

Performance is shown after deduction of ongoing charges. Any entry and exit charges are excluded from the calculation.