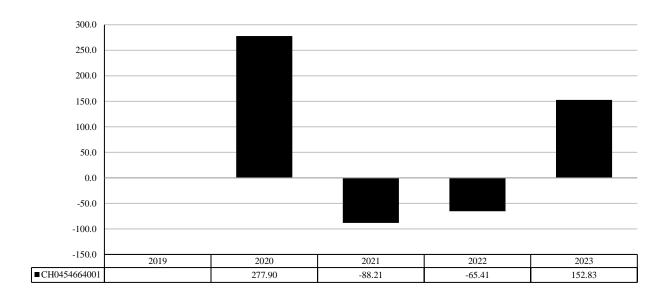

## PAST PERFORMANCE

(as of 26/01/2024)

Past performance is not a reliable indicator of future performance. Markets could develop very differently in the future. It can help you to assess how the fund has been managed in the past.

## **PRODUCT**

Product: 21Shares Bitcoin ETP - ABTC

Manufacturer: 21Shares AG
ISIN CH0454664001
Share Class Launch Date: 28/02/2019

Share Class Currency: USD

This chart shows the fund's performance as the percentage loss or gain per year over the last 3 years.