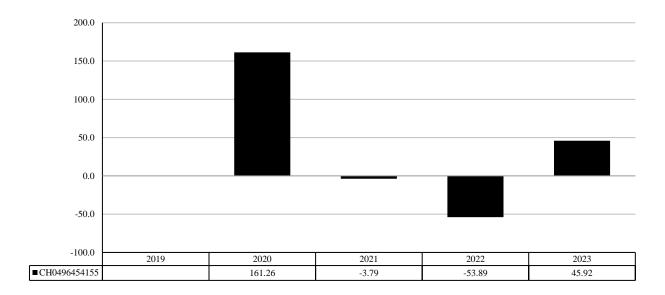

## PAST PERFORMANCE

(as of 26/01/2024)

Past performance is not a reliable indicator of future performance. Markets could develop very differently in the future. It can help you to assess how the fund has been managed in the past.

## **PRODUCT**

Product: 21Shares Binance BNB ETP - ABNB

Manufacturer: 21Shares AG
ISIN CH0496454155
Share Class Launch Date: 15/10/2019

Share Class Currency: USD

This chart shows the fund's performance as the percentage loss or gain per year over the last 3 years.