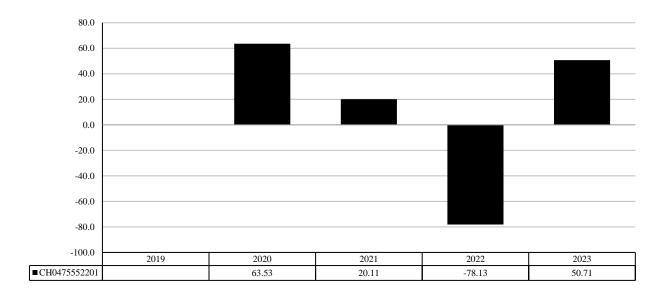

## PAST PERFORMANCE

(as of 26/01/2024)

Past performance is not a reliable indicator of future performance. Markets could develop very differently in the future. It can help you to assess how the fund has been managed in the past.

## **PRODUCT**

Product: 21Shares Bitcoin Cash ETP - ABCH

Manufacturer: 21Shares AG
ISIN CH0475552201 **Share Class Launch Date:** 4/07/2019

Share Class Currency: USD

This chart shows the fund's performance as the percentage loss or gain per year over the last 3 years.