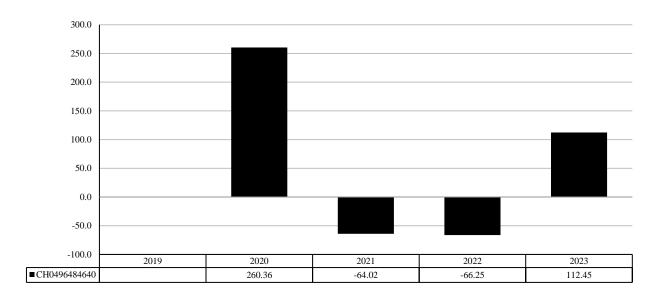

## PAST PERFORMANCE

(as of 26/01/2024)

Past performance is not a reliable indicator of future performance. Markets could develop very differently in the future. It can help you to assess how the fund has been managed in the past.

## **PRODUCT**

Product: 21Shares Bitcoin Suisse ETP - ABBA

Manufacturer: 21Shares AG
ISIN CH0496484640

Share Class Launch Date: 4/10/2019

Share Class Currency: CHF

This chart shows the fund's performance as the percentage loss or gain per year over the last 3 years.

Performance is shown after deduction of ongoing charges. Any entry and exit charges are excluded from the calculation.