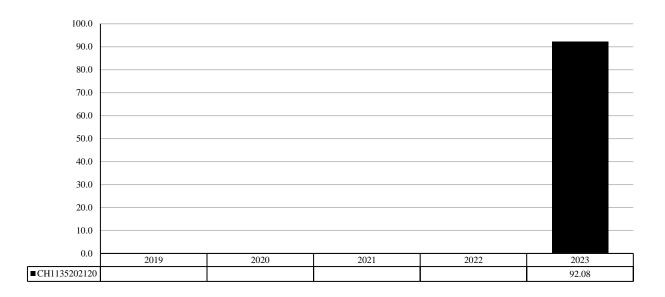

## PAST PERFORMANCE

(as of 26/01/2024)

Past performance is not a reliable indicator of future performance. Markets could develop very differently in the future. It can help you to assess how the fund has been managed in the past.

## PRODUCT

| 21Shares Aave ETP - AAVE |
|--------------------------|
| 21Shares AG              |
| CH1135202120             |
| 1/02/2022                |
| USD                      |
|                          |

## This chart shows the fund's performance as the percentage loss or gain per year over the last 0 years.

Performance is shown after deduction of ongoing charges. Any entry and exit charges are excluded from the calculation.