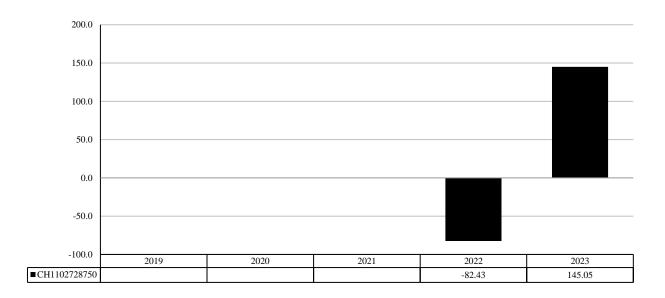

## PAST PERFORMANCE

(as of 26/01/2024)

Past performance is not a reliable indicator of future performance. Markets could develop very differently in the future. It can help you to assess how the fund has been managed in the past.

## This chart shows the fund's performance as the percentage loss or gain per year over the last 1 years.

Performance is shown after deduction of ongoing charges. Any entry and exit charges are excluded from the calculation.